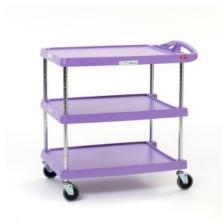

## **Utility Cart/MY2030-34AP**

Brand: InterMetro

Item#: IMMY2030-34AP

Material: Polymer Shelves, Chrome Posts Dimensions: L34 3/8" x W23 7/16" x H35 1/2"

Weight: 41.5 lbs.

Weight Capacity: 400-lb. load rating

- \*Available in 3-Shelf and 2-Shelf configurations (2-Shelf Product ID IMMY2030-24AP)
- \*7/16" deep ship's edge lip around shelf perimeter
- \*Chrome Posts
- \*Four non-marking swivel casters
- \*150-lb. capacity per shelf
- \*Easy to clean surface
- \*Corrosion proof, impact resistant shelves
- \*Each cart comes with two personalization labels for easy identification
- \*Available in Purple, Gray, Black and Blue with built-in Microban antimicrobial product protection