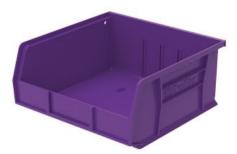

## Plastic Supply Bins/30235

Brand: Akro-Mils Item#: AK30235 Dimensions: L10.875" x W11" x H5"

## \*6 per carton

\*Heavy-duty bins securely stack atop each other, sit on shelving, and hang from Akro-Mils racks, panels, rails, and carts \*Large front label slot \*Extra wide stacking ledge \*Reinforced side ribs \*Water, rust, and corrosion-proof \*Autoclavable up to 250 degrees \*Bin dividers available \*Several colors available \*Related products: Louvered Hanging Systems, Rail Hanging Systems, Shelving Systems