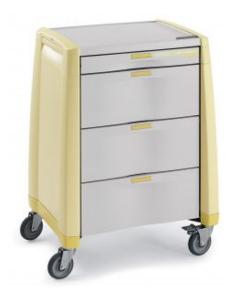

## **Avalo Isolation Cart/AM10MC-EY-** N-DR103

Brand: Capsa Healthcare

Item#: CPAM10MC-EY-N-DR103 Material: High-density polyethylene Dimensions: W31" x H43" x D24"

- \* Four drawers: (1) 3", (3) 10"
- \* No Lock
- \* 4 Lock options available
- \* Proprietary "Pyramid" shape side panel provides lower center of gravity to prevent tipping
- \* Precision-welded steel frame with high-impact cart panels
- \* Seamless drawer with full extension for maximum access
- \* Secure "drawer detent" closure
- \* Slot Lock Advantage All drawers within 1" of closed will be secured when cart is locked