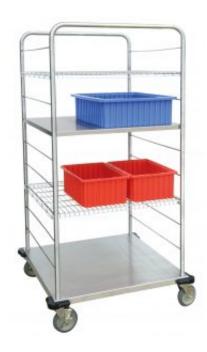

## **Open Case Cart/7930**

Brand: Lakeside Item#: LK7930

Material: Stainless Steel

Dimensions: L32 3/4" x W32 1/2" x H61 1/2"

\*Open Case Carts are available in numerous configurations, including for use as linen or supply/distribution carts

\*Stainless steel base with upper tubular frame

- \*Frame includes wrings that are spaced at 5 1/2" to accept stainless steel or wire accessory shelves
- \*Shelves can be installed without tools
- \*All-welded construction eliminates hardware for added structural strength and easier-to-clean surfaces
- \*Corner bumpers
- \*6" casters all swivel 2 each with brake
- \*Accessory shelving must be ordered separately