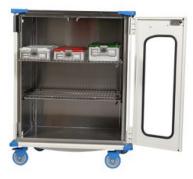

## Case Cart/RCC-245

Brand: Pedigo Item#: PDRCC-245 Material: Stainless Steel & Aluminum Dimensions: W46 1/4" x H59" x D27 1/2"

Usable Interior Space: 37 ¼"W x 23 ½"D x 44 ¾"H

- Double door
- re•volve<sup>™</sup> 6? diameter, maintenance-free, hightemp, engineered thermoplastic casters
- Two swivel and two with direction lock
- Inside ?oor is sloped  $1\frac{1}{2}^{0}$  to the rear of cart to contain ?uids.

• High temp, impact resistant bumper is mounted directly to the cart body to reduce overall footprint.

• Roll-out shelves with two position latch mechanism safely locks the shelf in or out.

--