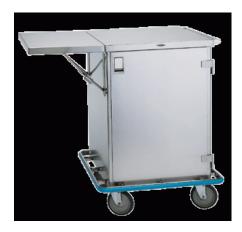

## **Surgical Case Carts/CDS-256-LD**

Brand: Pedigo

Item#: PDCDS-256-LD Material: Stainless Steel

Dimensions: W28 5/8" x H30" x D28 5/8"

\*Built to STERIL-GARD specifications, a manufacturing process that is designed to minimize or eliminate any areas where dirt, fluid and bacterial debris can become entrapped

- \*Fully-welded, all stainless steel construction
- \*Sound-proofed tops and doors for quiet operation
- \*Exterior push handles for better control and more interior space
- \*One piece, non-marring continuous wrap-around bumper
- \*Positive lock door latches
- \*Sealed doors for sterility
- \*Designed to transport sterile packs from Central Supply to Surgery
- \*Can be modified to fit elevators and automatic cart pick-up systems
- \*Cart sample image shown is the CDS-256-MS