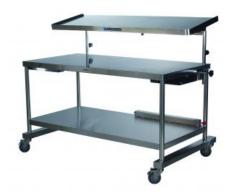

## Back Table/CDS-3060

Brand: Pedigo Item#: PDCDS-3060 Dimensions: W60" x H34" x D30"

\*Specialty back table designed with additional room for large cases such as orthopedics, spinal fusions, neuro and craniotomies

\*Tuck-away cantivelered shelf holds multiple trays and is angled for clear observation of instruments (10 degree slope)

\*Shelf also features an adjustable height from 49.9" to 52.9"

\*Easily rolled into position using 4" diameter, heavy-duty ball-bearing brake/swivel casters \*Single pedal brake and swivel caster locks

\*One-person operation made possible through pneumatic assist functionality

\*Dimensions for Main Table: 30"D x 60"W x 34" \*Dimensions for Top Shelf: 20"D x 60"W