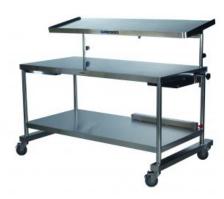

## **Back Table/CDS-3072**

Brand: Pedigo

Item#: PDCDS-3072

Dimensions: W72" x H34" x D30"

\*Specialty back table designed with additional room for large cases such as orthopedics, spinal fusions, neuro and craniotomies

\*Tuck-away cantivelered shelf holds multiple trays and is angled for clear observation of instruments (10 degree slope)

\*Shelf also features an adjustable height from 49.9" to 52.9"

\*Easily rolled into position using 4" diameter, heavy-duty ball-bearing brake/swivel casters

\*Single pedal brake and swivel caster locks

\*One-person operation made possible through pneumatic assist functionality

\*Dimensions for Main Table: 30"D x 72"W x 34"

\*Dimensions for Top Shelf: 20"D x 72"W