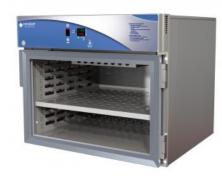

## Blanket-Fluid Warming Cabinet/W2630XSSG

Brand: Logiquip

Item#: CAW2630XSSG

Dimensions: W30" x H24.5" x D26.5"

W-Series Data Logging Small, single full-view glass door; 1 adjustable shelf (Pictured with additional shelf)