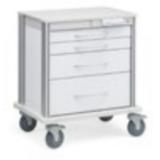

## **Procedure Cart/SP21W4**

Brand: Innerspace by Solaire Medical Item#: SLSP21W4 Material: Aluminum Dimensions: W29.25" x H33" x D21.25"

\*Easy to maintain, withstands 24/7 use.

•Smooth surfaces ease cleaning and durable finishes withstand cleaning agents.

•Plastic drawer-front covers keep painted inserts scratch-free.

\*Conveniently located electronic lock battery makes replacement easy. Shown with optional SKETC lock.

\*Slide-out surface extends from either side for more work and storage space; stays securely in cart when not in use.

\*Steer cart from any side; pushes or pulls equally well.

\*Full swivel, locking 5" casters.

\*12-year warranty offered by manufacturer.

\*Available in 11 drawer front & case colors:

--