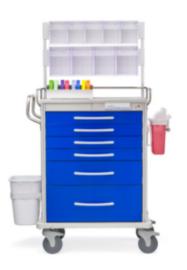

## Anesthesia Cart/SP30B6

Brand: Innerspace by Solaire Medical Item#: SLSP30B6 Material: Aluminum Lock Type: Optional SKETC lock (Pictured)

\*Easy to maintain, withstands 24/7 use.

•Smooth surfaces ease cleaning and durable finishes withstand cleaning agents.

•Plastic drawer-front covers keep painted inserts scratch-free.

\*Conveniently located electronic lock battery makes replacement easy. Shown with optional SKETC lock.

\*Slide-out surface extends from either side for more work and storage space; stays securely in cart when not in use.

\*Steer cart from any side; pushes or pulls equally well.

\*Full swivel, locking 5" casters.

\*12-year warranty offered by manufacturer.

\*Available in six (6) case colors and twelve (12) drawer colors

--