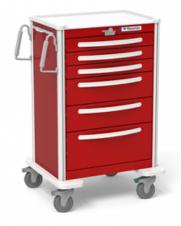

## Lever Lock/UXRLA-333669-RED

Brand: Waterloo

Item#: WLUXRLA-333669-RED

Material: Aluminum Lock Type: Lever Lock

Dimensions: W29" x H45" x D24.5"

- \* Three (3) 3" drawers, Two (2) 6" drawers and One (1) 9" drawer can be configured with any combination of 3", 6", 9" or 12" drawers
- \* Red exterior with red drawer fronts (cart exterior also available in electric blue or gray and drawer fronts available in 16 custom colors)
- \* Full extension ball bearing drawer glides
- \* Ergonomic push handles
- \* Removable ABS plastic molded top
- \* Wide platform stabilizer based with 5" premium easy roll swivel casters (2 brake, 1 steering, 1 full swivel)
- \* Latex free
- \* 5 year warranty offered by Waterloo