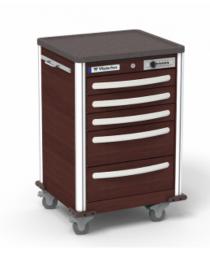

## Push Button Lock/ JSHSA-33366-CHY

Brand: Waterloo

Item#: WLJSHSA-33366-CHY

Material: Aluminum

Lock Type: Push-Button Lock

Dimensions: W23" x H36" x D24.5"

- \* Cherry Wood exterior with Cherry Wood drawer fronts
- \* Five drawers: Three (3) 3" and Two (2) 6"drawers can be configured with any combination of 3", 6", 9" or 12" drawers
- \* Cart exterior can be blue, gray or red
- \* Two slide out shelves, stylish larger drawer handles and drawer dividers in every drawer
- \* Stabilizer system to prevent tipping
- \* 5" premium casters (2 braking; 1 tracking; 1 swivel)
- \* Drawers have ball bearing full-extension slides and metal pulls
- \* Removable colored drawer fronts available in 16 custom colors
- \* 5 year warranty offered by Waterloo