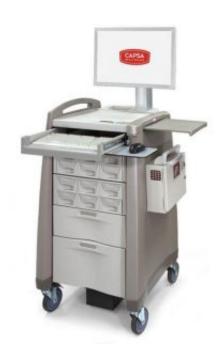

## Avalo ACSDi Bin Cassette Medication Cart/ACSi10AH0DCADL

Brand: Capsa Healthcare

Item#: CPACSi10AH0DC-ADL

\*High Capacity for medications, liquids and supplies

\*Seamless light weight drawers with 3",6" and 10" depths

\*Extended power system for run times of 9+ hours

\*Flexible platform for a choice of computing options

\*Power status display on LCD

\*Integrated USB hub

\*Large retractable mouse tray

\*104-key keyboard on retractable tray

\*Configurable medication storage with 2 bin sizes and 3 drawer sizes

\* Keyless access with auto-relocking

\*Multiple accessory options available

--