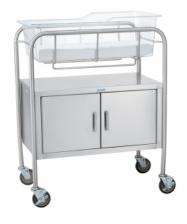

## Bassinet/8048SS

Brand: Blickman

Item#: BL8048SS / 1118048000

Material: Stainless Steel

Dimensions: W31" x H38.5" x D17.75"

Weight: 98 lbs.

\*Bassinet Cabinet has two 17" deep storage compartments, the right side has a removable shelf.

\*Cabinet Dimensions: 29" Width 16-3/4" Depth 15" Height

\*The inverted "U-frame" design provides a stable and comfortable resting place for newborns.

\*Clear acrylic infant basket includes cardholder for baby ID and rests in specially formed support rods so it can be set in the flat or Trendelenburg position.

\*Standard 4" ball-bearing swivel casters, with two brakes ensure safe transport.

--