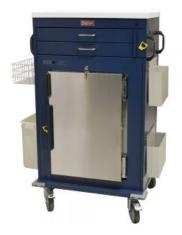

## Malignant Hyperthermia Cart/MH5200B

Brand: Harloff

Item#: HAMH5200B

Lock Type: Breakaway Lock

Dimensions: W37.5" x H48.5" x D26"

Weight: 188 lbs.

- Uses high performance Follett® REF2 refrigerator or equivalent
- Drawers allow for storage of poster and MH Procedure Manual available from MHAUS
- 17 color choices avilable
- High performance refrigerator ensures temperature controls for cold isotonic saline for IV infusion and or gastric, peritoneal or rectal irrigation, as appropriate.
- Cart can hold critical MH emergency supplies at the proper temperature in close proximity to areas where they are most needed
- Cart ships with wheels installed

Drawer Configurations:  $\bullet$  (2) - 3" (7.6 cm)  $\bullet$  (1) - Compartment with pre-installed refrigerator

--