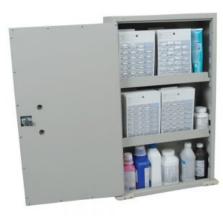

## Medication Wall Cabinet/VLWALLCAB

Brand: Harloff Item#: HAVLWALLCAB Dimensions: W18" x H30.5" x D6.7" Weight: 28 lbs.

- Wall mountable cabinet with a key locking system and 3 keys
- Capacity for 50 punch cards with additional liquid and miscellaneous storage
- Two adjustable shelves with raised lip
- Full-length stainless steel pinned door hinges prevent pin removal
- Predrilled holes in the back for mounting on a wall, cabinet or other solid surface (wall mounting hardware included)
- Medication cabinet is delivered ready to use
- Five year warranty against manufacturer defect
- Durable hard-baked powder coat finish