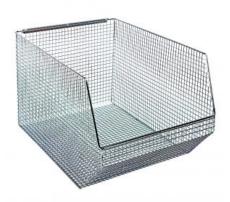

## Wire Mesh Bins, QMB560C

Brand: Quantum
Item#: QSQMB560C
Material: Chrome

Dimensions: L18 1/2" x W11" x H10 1/8"

- \* Innovative mesh design offers a nickel-chrome finish and a 3/8" x 3/8" grid pattern allowing complete visibility of the bin's contents
- \* Dust and dirt free storage environment
- \* Ultra strong design allows for superior hang capacity perfect for IV fluid storage or anything where hang capacities are vital
- \* Quantum's Mesh Bins have a rear hanger that allows them to hang from any louvered wall panel or rail system
- \* Optional side hanger HMB560/570C (sold separately) allow bins stack one on top of the other
- \* The open hopper design allows for easy picking while allowing visual access to stored contents
- \* Two optional label holders are available for all Mesh Bins