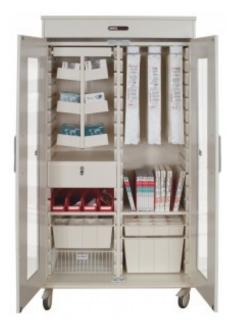

## Vascular Cart/MX6101DHG-18-UL

Brand: MASS Item#: MSMX6101DHG-18-UL Material: Metal

\*Shown with Suture Module having Six adjustable shelves

\*3 FifoGlide Catheter Tracks

\*Each track has 7 individual rotating hooks

\*Each hook holds 15 catheters

\*Locking Steel Drawer

\*One Bin Module consisting of Bins and Slide-out Shelf

\*One Slide-out SlotShelf with adjustable dividers \*One 3", One 6" and One 9" ABS Trays with

dividers, and One 6" Basket

\*Glass insert hinged doors

\*Available with Locking counter-balanced tambour door rolls up into top of cabinet

\*Available with keyed or keyless locks

--