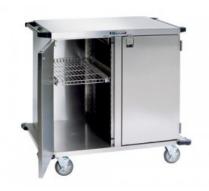

## **Two-Door Case Cart/6950**

Brand: Lakeside Item#: LK6950 Dimensions: L43" x W29" x H39" Weight: 262 lbs

## Standard Features include:

- \* All carts built to Sterile Guard specifications
- \* Fully-welded construction

\* Exterior push handles for better control and more interior space

- \* Easy to sanitize
- \* Sealed doors for sterility control

\* Positive lock door latches. Optional door latching latch available and shown on this page for product 6950.

- \* Non-marring corner bumpers
- \* Hold open latch Additional Information:
- \* Cart Type 304 Stainless Steel
- \* Finish #4 Finish
- \* Material 16-gauge stainless steel

\* Shelves - Stainless Steel, wire (with or without roller) and two shelves with the 6950

\* Bumper - Replaceable stand-out corner bumper

\* Casters - 5 maintenance-free (stainless steel also available)