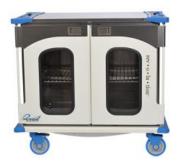

Brand: Pedigo

Item#: PDRCC-242

Material: Stainless Steel & Aluminum Dimensions: W46 1/4" x H42" x D27 1/2"

Overall outside dimensions: 46 1/4"W x 27 1/2"D x

42"H

Usable Interior Space: 37 1/4"W x 23 1/2"D x 27 3/4"H

Double door

- re•volve<sup>™</sup> 6? diameter, maintenance-free, hightemp, engineered thermoplastic casters
- Two swivel and two with direction lock
- Inside ?oor is sloped 1½0 to the rear of cart to contain ?uids.
- High temp, impact resistant bumper is mounted directly to the cart body to reduce overall footprint.
- Roll-out shelves with two position latch mechanism safely locks the shelf in or out.