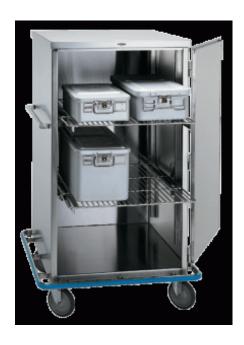

## **Surgical Case Cart/CDS-235**

Brand: Pedigo

Item#: PDCDS-235

Material: Stainless Steel

Dimensions: W34 1/8" x H56" x D32 3/8"

\*Built to STERIL-GARD specifications, a manufacturing process that is designed to minimize or eliminate any areas where dirt, fluid and bacterial debris can become entrapped

- \*Fully-welded, all stainless steel construction
- \*Sound-proofed tops and doors for quiet operation
- \*Exterior push handles for better control and more interior space
- \*One piece, non-marring continuous wrap-around bumper
- \*Positive lock door latches
- \*Sealed doors for sterility
- \*Designed to transport sterile packs from Central Supply to Surgery
- \*Can be modified to fit elevators and automatic cart pick-up systems