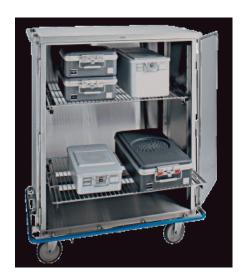

## **Surgical Case Cart/CDS-245**

Brand: Pedigo

Item#: PDCDS-245

Material: Stainless Steel

Dimensions: W45 7/8" x H56" x D28 5/8"

\*Built to STERIL-GARD specifications, a manufacturing process that is designed to minimize or eliminate any areas where dirt, fluid and bacterial debris can become entrapped

- \*Fully-welded, all stainless steel construction
- \*Sound-proofed tops and doors for quiet operation
- \*Exterior push handles for better control and more interior space
- \*One piece, non-marring continuous wrap-around bumper
- \*Positive lock door latches
- \*Sealed doors for sterility
- \*Designed to transport sterile packs from Central Supply to Surgery
- \*Can be modified to fit elevators and automatic cart pick-up systems