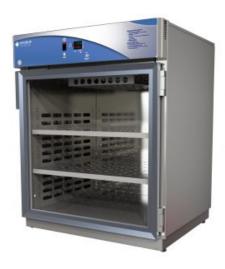

## Blanket-Fluid Warming Cabinet/W2630XSSG

Brand: Logiquip Item#: CAW2630XSSG Dimensions: W30" x H36" x D26.5"

W-Series Data Logging Short, single solid stainless steel door, 2 adjustable shelves (Pictured with glass door)