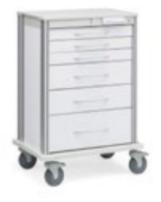

## Procedure Cart/SP30W6

Brand: Innerspace by Solaire Medical Item#: SLSP30W6 Material: Aluminum Dimensions: W29.25" x H42.5" x D21.25"

\*Modular drawer system lets you specify the drawer configuration you need now and easily rearrange as needs change; Shown with three (3) 3" drawers, two (2) 6" drawer and one (1) 9" drawer.

\*Easy to maintain, withstands 24/7 use.

•Smooth surfaces ease cleaning and durable finishes withstand cleaning agents.

•Plastic drawer-front covers keep painted inserts scratch-free.

\*Conveniently located electronic lock battery makes replacement easy. Shown with optional SKETC lock.

\*Slide-out surface extends from either side for more work and storage space; stays securely in cart when not in use.

\*Steer cart from any side; pushes or pulls equally well.

\*Full swivel, locking 5" casters.