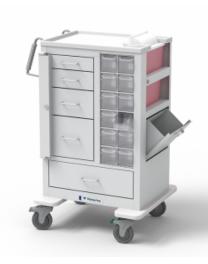

## Phlebotomy Cart/MTWA-34696-WHT

Brand: Waterloo Item#: WLMTWA-34696 Material: Hybrid: steel, aluminum and plastic Dimensions: W27" x H42" x D24"

- \* Removable ABS plastic top
- \* Keyed gate lock for security
- \* 3" drawers that act as tray holders for the included removable dividers
- \* Ergonomic fish handles
- \* 12 clear plastic tilt bins (built-in the front of the cart)
- \* Integrated lockable sharps container holder
- \* Integrated tilt out waste receptacle
- \* Glove box holder
- \* Paper holder

--

\* Wide platform stabilizer base with 5" premium easy roll swivel casters (2 brake, 1 steering, 1 full swivel)