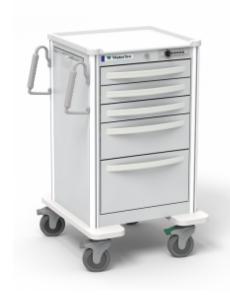

## **Bedside Cart/JMGSA-33369-LTG**

Brand: Waterloo

Item#: WLJMGSA-33369-LTG

Material: Aluminum

Lock Type: Pushbutton Lock

Dimensions: W23" x H39" x D24.5"

- \* Five drawers: Three (3) 3", One (1) 6" and One (1) 9"drawers can be configured with any
- combination of 3", 6", 9" or 12" drawers
- \* Cart exterior can be blue, gray or red
- \* Two slide out shelves, stylish larger drawer handles and drawer dividers in every drawer
- \* Stabilizer system to prevent tipping
- \* 5" premium casters (2 braking; 1 tracking; 1 swivel)
- \* Drawers have ball bearing full-extension slides and metal pulls
- \* Removable colored drawer fronts available in 16 custom colors