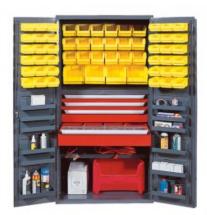

## Bin Cabinet/QSC-3672-4D

Brand: Quantum Item#: QSQSC-3672-4D Material: All-Welded Steel Dimensions: W36" x H72" x D24" Weight Capacity: 800 lbs. per interior shelf, 60 lbs, per door shelf

\*14-gauge all-welded construction \*Gray baked enamel finish which ensures years of heavy-duty use

\*Flush door model

\*One 18" adjustable shelf, 12 door shelves, Four 31"W x 16"D drawers (Two 3" high, One 5" high, One 6" high)

\*800 lb. capacity per interior shelf, 60 lb. capacity per door shelf

\*3-point locking handle supplied with two keys \*58 total removable bins

\*Bins available in Red, Green, Ivory, Blue, Yellow, Black and Clear

--