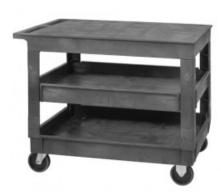

## **Utility Cart/PFTC4026-33-3**

Brand: Quantum

Item#: QSPFTC4026-33-3

Material: Polymer

Dimensions: L40" x W26" x H32.5"

The PFTC4026-33-3 polymer mobile cart is the ultimate in movable storage and workmanship. The flat top will provide ample work space while extra shelving beneath will store all of your much needed hardware.

\_\_

<sup>\*</sup>Outside dimensions - 40" x 26" x 32-1/2"

<sup>\*</sup>Inside shelf dimensions - 35" x 23"

<sup>\*550</sup> lbs. load capacity

<sup>\*</sup>Three Shelves

<sup>\*</sup>Four heavy-duty casters (2 swivel, 2 rigid)