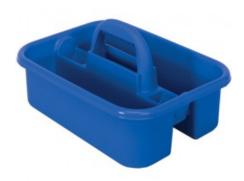

## **Tool Caddy/TC-500**

Brand: Quantum Item#: QSTC-500

Material: Polyproplene

Dimensions: L13 7/8" x W18 3/8" x H9"

The TC-500 tool caddy provides industrial strength and can be used to carry both tools and supplies.

- \*Made from high density polypropylene for added strength
- \*Sports a handle for increased portability
- \*Extra strength is ensured thanks to ribs that provide support
- \*Deep compartments make transporting tools, supplies and loose parts easy
- \*Available in blue and gray
- \*Grip is very comfortable even when carrying caddy filled with tools and supplies