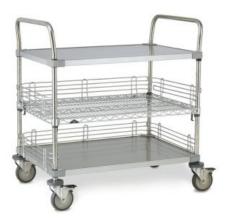

## **Case Cart/CASE-OL36H**

Brand: InterMetro Item#: IMCASE-OL36H Material: Stainless Steel Dimensions: L36" x W24" x H39"

\*Light, compact transport - easily maneuvered and ideal for the service core

\*Easy to clean

\*Low profile unit with one-piece handle posts

\*Stainless steel ledges and dividers help contain and organize products on the shelf

\*Stainless steel casters with long-wearing, shockabsorbing polyurethane tread

\*Easy adjustability of intermediate shelves in 1" increments

\*Quick access to contents

\*Easy mobility

Metro Open Case Carts are configured from the vast array of sizes available in Metro's Super Erecta®, Super Adjustable Erecta® and solid shelf lines. Choose from 18", 21" and 24" depths, and from 24", 30", 36", 42", 48" and 60" lengths.