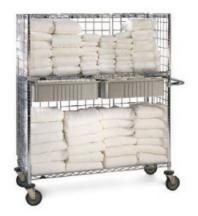

## **Exchange Cart/ AST55DC**

Brand: InterMetro Item#: IMAST55DC

Material: Chrome Finish

Dimensions: L48" x W24" x H59"

Weight: 125 lbs.

\*Slanted Shelves: For both In-House and OvertheRoad applications. Specially designed shelves have 2" slant (50mm) front to back to reduce loss or breakage of items during transport.

\*Tote Accessories (sold separately): Exchange totes provide ample storage for floor stock supply of amenities and other room supplies.

\*Standard Duty: Consists of three shelf unit mounted on four 5" (127mm) stem casters.

\*Standard & Heavy Duty Models Available in a Variety of Sizes.

--