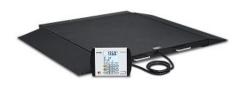

## Portable Wheelchair Scale/6500

Brand: Detecto Item#: DE6500 Weight: 92 lbs.

- Portable integral wheels built in for easy transport
- Low-profile
- •1,000-lb. capacity
- •Two platform sizes available for regular or bariatric size wheelchairs - black rubber mat for superior traction
- •Two indicator types available for basic or multifunctional weighing
- •Guide handles and integral wheels for mobility
- Drive-up ramps included for two-way easy access
- •Flexible cable remote display extends up to 14 ft /
- 4.2 m from scale to indicator
- Optional Wi-Fi connectivity for EMR/EHR
- •Battery power for easy mobility (or use with optional AC adapter)
- Versatile indicator mounting brackets