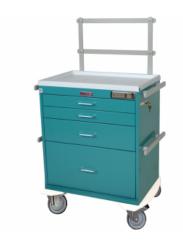

## Supply Cart/7351E

Brand: Harloff Item#: HA7351E Dimensions: W32" x H36.5" x D22" Weight: 112 lbs.

- Factory set user and supervisor code
- Cabinet may be programmed in the field
- 24" of vertical drawer space
- Cabinet and drawer design allows for customized drawer configurations
- Four aluminum side rails / push handles
- Raised back rail system with two horizontal rails
- Ball-bearing full extension drawer slides

• 5" ball-bearing casters, all full swivel - one tracking, one with brake

**Drawer Configurations** 

- (2) 3" (7.6 cm)
- (1) 6" (15.2 cm)
- (1) 12" (22.9 cm)

\*Come 1/1/23, the 7351E will be discontinued and permanently replaced by its upgraded M-Series equivalent: the MDS3024E14+MD30-ANS.