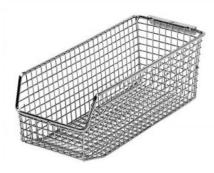

## Wire Mesh Bins, QMB524C

Brand: Quantum
Item#: QSQMB524C
Material: Chrome

Dimensions: L10 7/8" x W4 1/8" x H4"

- \* Innovative mesh design offers a nickel-chrome finish and a 3/8" x 3/8" grid pattern allowing complete visibility of the bin's contents
- \* Dust and dirt free storage environment
- \* Ultra strong design allows for superior hang capacity perfect for IV fluid storage or anything where hang capacities are vital
- \* Quantum's Mesh Bins have a rear hanger that allows them to hang from any louvered wall panel or rail system
- \* Optional side hanger HMB530/535C (sold separately) allow bins stack one on top of the other
- \* The open hopper design allows for easy picking while allowing visual access to stored contents
- \* Two optional label holders are available for all Mesh Bins