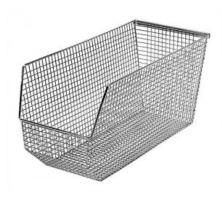

## Wire Mesh Bins, QMB565C

Brand: Quantum Item#: QSQMB565C Material: Chrome Dimensions: L18" x W8.25" x H9"

\* Innovative mesh design offers a nickel-chrome finish and a 3/8" x 3/8" grid pattern allowing complete visibility of the bin's contents

\* Dust and dirt free storage environment

\* Ultra strong design allows for superior hang capacity perfect for IV fluid storage or anything where hang capacities are vital

\* Quantum's Mesh Bins have a rear hanger that allows them to hang from any louvered wall panel or rail system

\* Optional side hanger HMB565C (sold separately) allow bins stack one on top of the other

\* The open hopper design allows for easy picking while allowing visual access to stored contents

\* Two optional label holders are available for all Mesh Bins