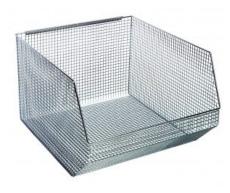

## Wire Mesh Bins, QMB570C

Brand: Quantum Item#: QSQMB570C Material: Chrome Dimensions: L18 1/2" x W17 1/8" x H11 1/8"

\* Innovative mesh design offers a nickel-chrome finish and a 3/8" x 3/8" grid pattern allowing complete visibility of the bin's contents

\* Dust and dirt free storage environment

\* Ultra strong design allows for superior hang capacity perfect for IV fluid storage or anything where hang capacities are vital

\* Quantum's Mesh Bins have a rear hanger that allows them to hang from any louvered wall panel or rail system

\* Optional side hanger HMB560/570C (sold separately) allow bins stack one on top of the other

\* The open hopper design allows for easy picking while allowing visual access to stored contents

\* Two optional label holders are available for all Mesh Bins