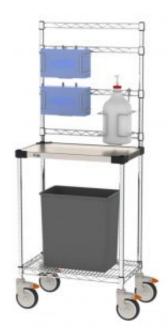

## Sanitizer Station, CR142454-SNST

Brand: InterMetro

Item#: IMCR142454-SNST

Material: Metroseal Gray with Microban

Dimensions: W24" x H60" x D14"

- \* Small footprint multifunction mobile station that provides access to sanitizer and PPE
- \* Convenient access to sanitizer and PPE
- \* Add a waste bin or store back-up supplies
- \* Rails can be reconfigured or used for mounting signage
- \* Total lock casters make the station easy to reposition and stable when in use
- \* Reconfigurable and can be repurposed as needs change
- \* Metroseal Gray with Microban® Antimicrobial Protection

NSF Components and ADA Compliant Waste Bin, Sanitizer, and Gloves not included

--