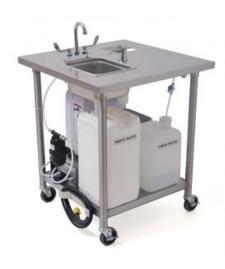

## Portable Hand Sink, PHSE-S-H

Brand: Eagle Group Item#: PHSE-S-H

Material: Stainless Steel Dimensions: W30" x D30"

- \* Portable Hank Sink with Open Base and stainless steel tabletop with removable pan (10 3/8"x12 3/4"x6"), deck-mount faucet and trash chute
- \* 2.5-gallon hot water heater with accumulator tank
- \* Platform for hot water heater features NEMA 5-15R GFCI electrical outlet
- \* Deck mount faucet with gooseneck spout pictured with Optional Wrist Handle Faucet
- \* Paper towel rack mounted to underside of tabletop
- \* Deck mount soap dispenser with 16-ounce container and 4" chrome spout
- \* 5-gallon fresh water tank, 7-gallon waste water tank
- \* Trash can

## Tabletop:

- \* Patented uni-lock gusset system gussets are recessed into hat channel, reducing lateral movement
- \* 30"x30" tabletop 16 gauge 300 series polished stainless steel
- \* Square edge top with ends turned down 90 degrees, providing for flush installations when required

## Base:

- \* 4" casters two with brake
- \* Stainless steel legs
- \* Heavy-duty marine edge design

| Enter Y | our Iter | n # Here | · |  |
|---------|----------|----------|---|--|
|---------|----------|----------|---|--|

\* Heavy gauge stainless steel undershelf with cord wrap

--