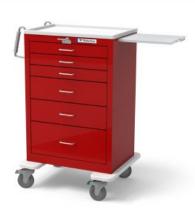

## Lever Lock/UXRLU-333669-RED

Brand: Waterloo Item#: WLUXRLU-333669-RED Material: Steel Lock Type: Lever Lock Dimensions: W29" x H45" x D24.5" Weight: 140 lbs.

\* Three (3) 3" drawers, Two (2) 6" drawers and One (1) 9" drawer - can be configured with any combination of 3", 6", 9" or 12" drawers

\* Red exterior with red drawer fronts (cart exterior also available in electric blue or gray and drawer fronts available in 16 custom colors)

- \* Full extension ball bearing drawer glides
- \* Ergonomic push handles
- \* Removable ABS plastic molded top

\* Wide platform stabilizer based with 5" premium easy roll swivel casters (2 brake, 1 steering, 1 full swivel)

- \* Accessories mount to pre-threaded holes
- \* Latex free
- \* 5 year warranty offered by Waterloo