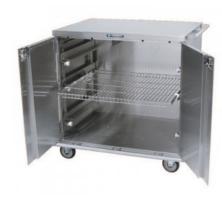

## **Two-Door Case Cart/6952**

Brand: Lakeside Item#: LK6952

Dimensions: L43" x W29" x H39"

Weight: 257 lbs

## **Standard Features include:**

- \* All carts built to Sterile Guard specifications
- \* Fully-welded construction
- \* Exterior push handles for better control and more interior space
- \* Easy to sanitize
- \* Sealed doors for sterility control
- \* Positive lock door latches
- \* Non-marring corner bumpers
- \* Hold open latch Additional Information:
- \* Cart Type 304 Stainless Steel
- \* Finish #4 Finish
- \* Material 16-gauge stainless steel
- \* Shelves Stainless Steel, wire (with or without roller) and one shelf included
- \* Bumper Replaceable stand-out corner bumper
- \* Casters 5 maintenance-free (stainless steel also available)