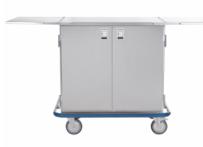

## Case Carts/CCC2E-19

Brand: Blickman Item#: BLCCC2E-19 / 2293332E00 Material: Stainless Steel Dimensions: W42" x H40.5" x D29" Weight: 243 lbs.

## Multi Purpose Case Cart with 2 Extension Shelves

\*Double-walled, channel-enforced, welded, doublehinged stainless steel doors that swing 270 degrees.

\*One sturdy, wire rollout shelf. Paddle latches include a built-in clasp to accommodate for tamper-evident locks.

\*Two full-length push handles on both ends. Sound deadening channel in the center back and sound deadening angle welded underneath the top with a protective, encircling rubber bumper set in a stainless steel channel.

\*Pan-shaped and step down bottom sloped to facilitate draining. 6" stainless steel casters with polyurethane wheels and one brake caster.

42"W x 40 1/2"H x 29"D

--