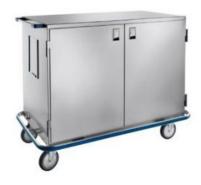

## Case Carts/CCC2-19

Brand: Blickman

Item#: BLCCC2-19 / 2293332000

Material: Stainless Steel

Dimensions: W42" x H40.5" x D29"

Weight: 225 lbs.

## **Multi Purpose Case Cart**

\*Double-walled, channel-enforced, welded, doublehinged stainless steel doors that swing 270 degrees. One sturdy, wire rollout shelf.

\*Paddle latches include a built-in clasp to accommodate for tamper-evident locks. Two full-length push handles on both ends.

\*Sound deadening channel in the center back and sound deadening angle welded underneath the top with a protective, encircling rubber bumper set in a stainless steel channel.

\*Pan-shaped and step down bottom sloped to facilitate draining. 6" stainless steel casters with polyurethane wheels and one brake caster.