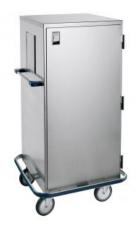

## Case Carts/CCC4-19

Brand: Blickman Item#: BLCCC4-19

Material: Stainless Steel

Dimensions: W29.625" x H55.5" x D29"

Weight: 208 lbs.

## **Space Saver Case Cart**

\*Provides greater capacity while using the same floor space as the mini case cart.

\*Double-walled, channel-enforced, welded, doublehinged stainless steel door that swings 270 degrees and two sturdy, wire rollout shelves.

\*Paddle latch includes a built-in clasp to accommodate for tamper-evident locks.

\*Two recessed push handles on both ends. Sound deadening channel in the center back and sound deadening angle welded underneath the top with a protective, encircling rubber bumper set in a stainless steel channel.

\*Pan-shaped and step down bottom sloped to facilitate draining. 6" stainless steel casters with polyurethane wheels and one brake caster.

--