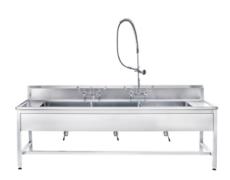

## Decontamination Station/DSHB30

Brand: Blickman Item#: BLDSHB30

Material: Stainless Steel

Dimensions: W116" x H37" x D30"

Weight: 462 lbs.

## **Deck-Mounted with Stationary Legs**

\*Three 25" x 18" x 10" sink bowls with symmetrical design for either left or right workflow with 18" counter space on both sides and 8" backsplash.

\*Permanently etched gallon and liter calibration inside each bowl for precise measurement and size allows for full immersion of instrument trays.

\*No-drip sink lip and pitched bottom for proper drainage.

\*Sits on four squre stainless steel posts supported by an H-brace. Ergonomic working height of 37".

--