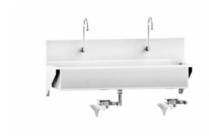

## Scrub Sink/7879SS-KA

Brand: Blickman Item#: BL879SS-KA / 1317879000 Material: Stainless Steel Dimensions: W47" Weight: 145 lbs

## Windsor Scrub Sink (Double Station/Knee Operated)

\*Wall-mounted with deep sink bowl.

\*Deck-mounted, surgical bend gooseneck with laminar flow device.

\*Spout is positioned toward the rear of the sink to divert water splash away from the operator.

\*Four types of hands-free operations are available: Knee Action, Foot Action, Elbow Action and Infrared. One, Three and Four Station models are also available.

47" W (Sink Bowl: 21 3/4"W x 8"H x 14 1/2D) --