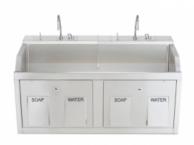

## **Lodi Pedestal Scrub Sink (Double Station)**

\*Two divided stations (one and three station models also available).

\*Deck-mounted, surgical bend gooseneck with laminar flow device.

\*Spout is positioned toward the rear of the sink to divert water splash away from the operator and deep sink bowls have angled walls to divert water splashes.

\*Undersides of bowls are sound-deadened and enclosed by double-walled panels. Both infrared and knee action water and soap dispensers.

--