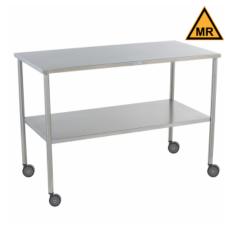

## Work Table/7830MR / 7833MR / 7835MR / 7836MR

Brand: Blickman

Material: Stainless Steel

## **MR Howard Instrument Tables**

\*Sanitary closed top helps prevent bacterial buildup.

\*Lightweight, yet extremely durable with sealed reinforcing channels that provide rigidity.

\*Ergonomic working height, 34", for reduced back stress.

\*Shelf with 16" clearance. 3" hard rubber casters, two with brakes for mobility.

## \*Sizes:

| BL7830MF<br>16"D  | R / 0187830100<br>32 lbs.  | 20"W x 34"H x |
|-------------------|----------------------------|---------------|
| BL7833MF<br>24"D. | R / 0187833100<br>56 lbs.  | 36"W x 34"H x |
| BL7835MF<br>24"D  | R / 0187835100<br>69 lbs.  | 48"W x 34"H x |
| BL7836MF<br>24"D  | R / 0187836100<br>200 lbs. | 60"W x 34"H x |