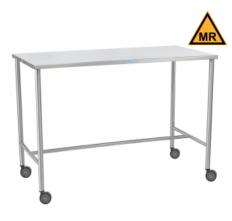

## Work Table/7840MR / 7843MR / 7845MR / 7846MR

Brand: Blickman Material: Stainless Steel

## **MR Sawyer Instrument Tables**

\*Sanitary closed top helps prevent bacterial buildup.

\*Lightweight, yet extremely durable with sealed reinforcing channels that provide rigidity and Hbrace for stability.

\*Ergonomic working height, 34", for reduced back stress.

\*3" hard rubber casters, two with brakes for mobility.

\*Sizes

| BL7840MI<br>16"D    | R / 0197840100<br>28 lbs.  | 20"W x 34"H x |
|---------------------|----------------------------|---------------|
| BL7843M<br>24"D     | R / 0197843100<br>48 lbs.  | 36"W x 34"H x |
| BL7845M<br>24"D     | R / 0197845100<br>56 lbs.  | 48"W x 34"H x |
| BL7846M<br>24"D<br> | R / 0197846100<br>189 lbs. | 60"W x 34"H x |