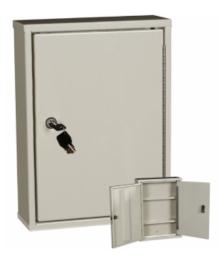

## Narcotics Cabinet/NC16A12-DT2

Brand: Harloff Item#: NC16A12-DT2 Dimensions: W12" x H16" x D4" Weight: 13 lbs

## Narcotics Cabinet/ Model: NC16A12-DT2

- Heavy-Duty, 20 gauge steel
- Dual inner door and outer door construction
- Two high security pick-resistant tubular locks
- Four keys per lock included
- Unique lock sequences all cabinets are keyed differently
- Full length stainless steel pinned door hinges prevent pin removal
- One adjustable and removable shelf with the choice of 4 shelf locations
- Predrilled holes in the back for mounting on a wall, cabinet or other solid surface (wall mounting hardware included)
- Two internal adjustable or removable shelves
- Narcotics cabinet is delivered ready to use (door handle must be customer installed)
- Durable heat sealed powder coat finish